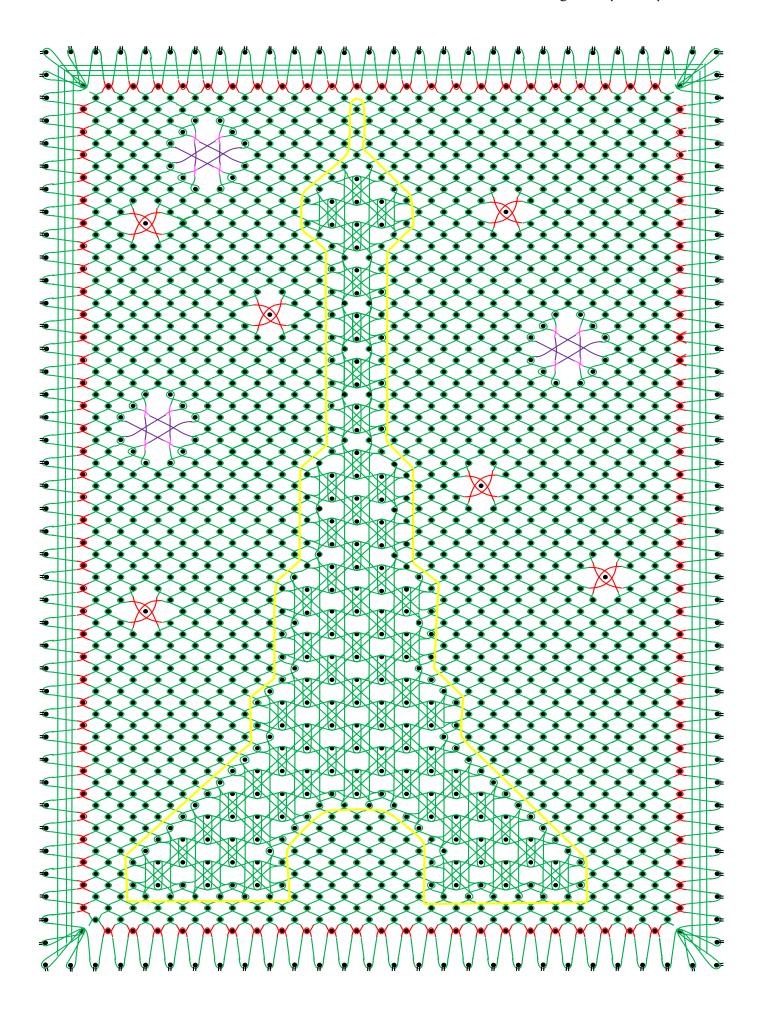

## France 2015

## France 2015

Designed by Jenny Brandis

The tragic events of 13 November 2015 in Paris, France sparked a desire in me to show support for the families and friends of the innocent lives lost and damaged. That day impacted not only Paris, but all of France and sent shock across the world.

The Eiffel Tower is iconic and synonymous with France, so that became the basis of this design.

The design is offered here freely, please copy and share it. Make your own amendments and use colour to express yourself.