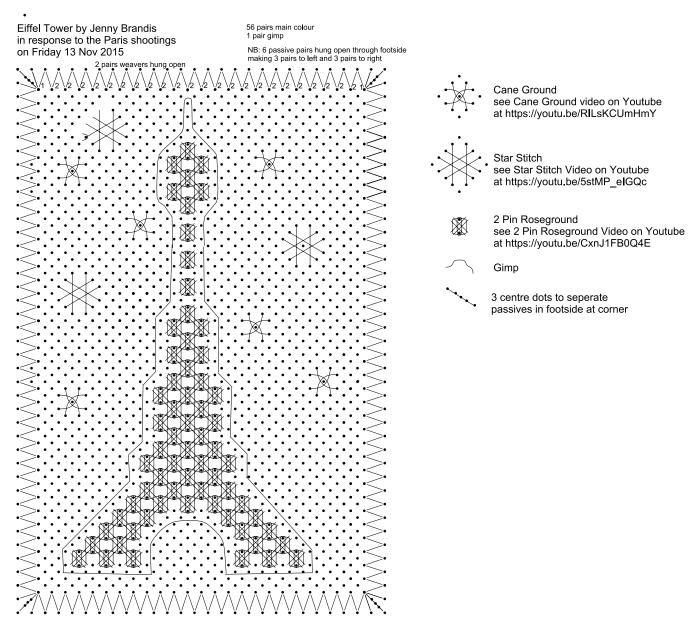

## France 2015

Designed by Jenny Brandis

The tragic events of 13 November 2015 in Paris, France sparked a desire in me to show support for the families and friends of the innocent lives lost and damaged. That day impacted not only Paris, but all of France and sent shock across the world.

The Eiffel Tower is iconic and synonymous with France, so that became the basis of this design.

The design is offered here freely, please copy and share it. Make your own amendments and use colour to express yourself.