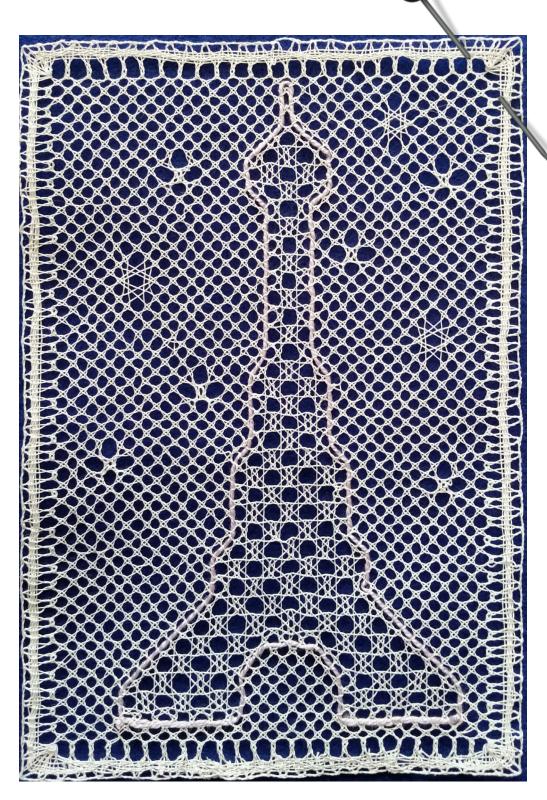

## France 2015

Designed by Jenny Brandis

The tragic events of 13 November 2015 in Paris, France sparked a desire in me to show support for the families and friends of the innocent lives lost and damaged. That day impacted not only Paris, but all of France and sent shock across the world.

The Eiffel Tower is iconic and synonymous with France, so that became the basis of this design.

The design is offered here freely, please copy and share it. Make your own amendments and use colour to express yourself.